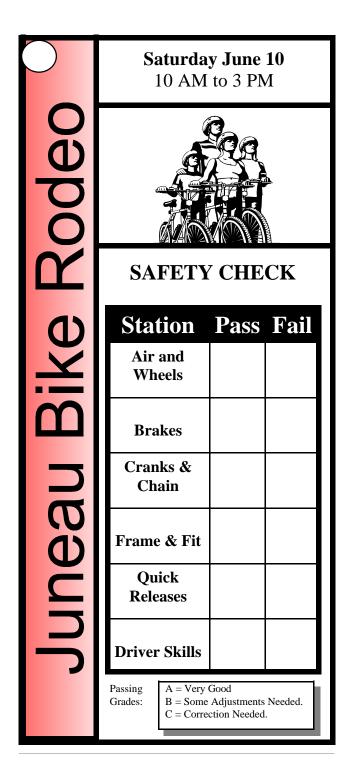

|           | Saturday June 10<br>10 AM to 3 PM |              |                                     |      |  |
|-----------|-----------------------------------|--------------|-------------------------------------|------|--|
| odeo      |                                   |              |                                     |      |  |
|           | SAFETY CHECK                      |              |                                     |      |  |
| O         | Sta                               | tion         | Pass                                | Fail |  |
| X         |                                   | and<br>eels  |                                     |      |  |
| B         | Bra                               | kes          |                                     |      |  |
|           |                                   | ıks &<br>ain |                                     |      |  |
| <b>Sa</b> | Frame                             | e & Fit      |                                     |      |  |
|           | Quick<br>Releases                 |              |                                     |      |  |
| 7         | Driver                            | Skills       |                                     |      |  |
|           | Passing<br>Grades:                |              | Good<br>Adjustments<br>ction Needed |      |  |